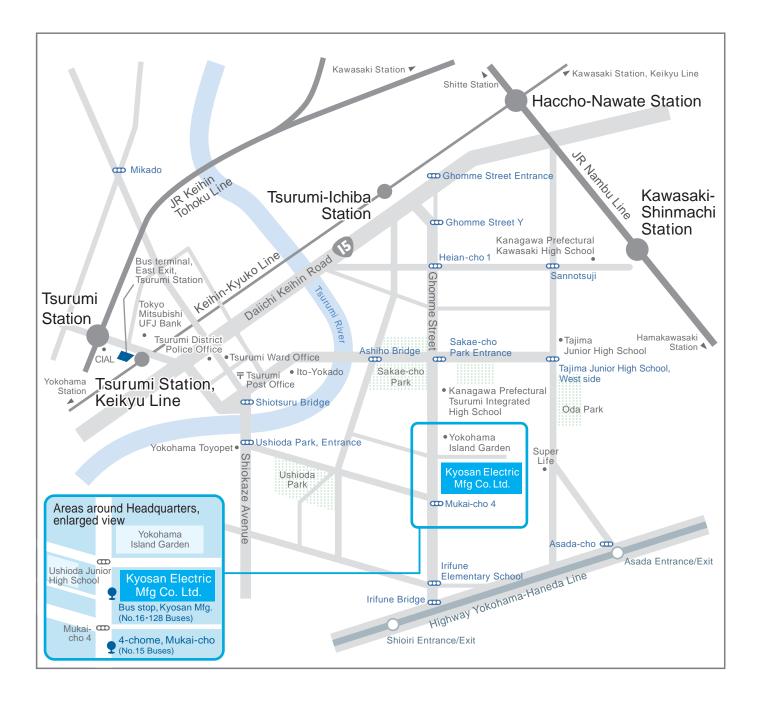

## Kyosan Electric Mfg Co. Ltd. Headquarters & Tsurumi Plant

2-29-1 Heian-cho, Tsurumi-ku, Yokohama 230-0031

TEL: 045-501-1261

## **OTransportation Information**

From the East Exit of Tsurumi Station, 5 minutes by taxi / 10 minutes by bus

Yokohama Municipal Bus

No. 15 Buses: Take the bus bound for Tsurumi-ekimae (via 1-chome, Mukai-cho) and get off at the "4-chome, Mukai-cho" bus stop

No. 16 Buses: Take the bus bound for Tsurumi-ekimae (via 1-chome, Mukai-cho) and get off at the "Kyosan Electric Mfg." bus stop

No. 128 Buses: Take the bus bound for Yokohama Island Garden and get off at the "Kyosan Electric Mfg." bus stop

From the East Exit of JR Kawasaki Station, 20 minutes by bus

Port Line Bus

No. 29 Buses: Take the bus from Irifunabashi Belt Line and get off at the "Kyosan Electric Mfg." bus stop