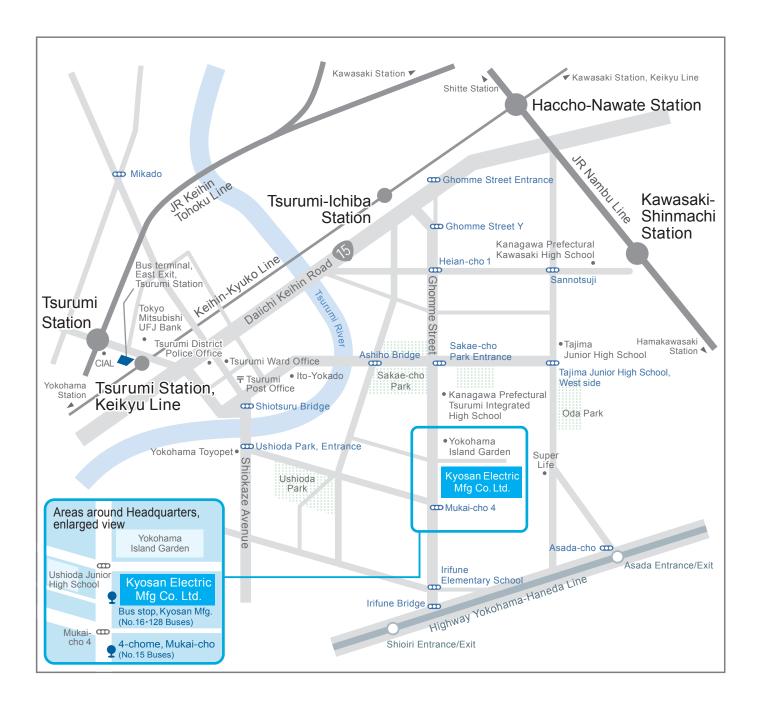

## Kyosan Electric Mfg Co. Ltd. Headquarters & Tsurumi Plant

2-29-1 Heian-cho, Tsurumi-ku, Yokohama 230-0031

TEL: 045-501-1261

## **OTransportation Information**

From the East Exit of Tsurumi Station, 5 minutes by taxi / 10 minutes by bus

Yokohama Municipal Bus

No. 15 Buses: Take the bus bound for Tsurumi-ekimae (via 1-chome, Mukai-cho) and get off at the "4-chome, Mukai-cho" bus stop

No. 16 Buses: Take the bus bound for Tsurumi-ekimae (via 1-chome, Mukai-cho) and get off at the "Kyosan Electric Mfg." bus stop

No. 128 Buses: Take the bus bound for Yokohama Island Garden and get off at the "Kyosan Electric Mfg." bus stop

## From the East Exit of JR Kawasaki Station, 20 minutes by bus

Port Line Bus

No. 29 Buses: Take the bus from Irifunabashi Belt Line and get off at the "Kyosan Electric Mfg." bus stop